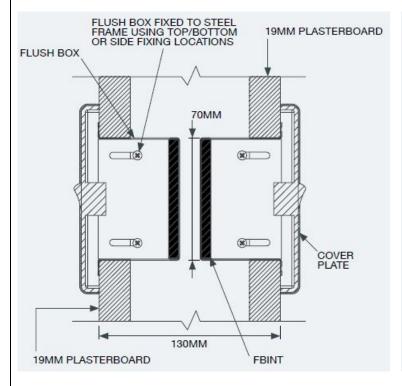

## Allproof Flush Box Intumescent Pad Single or Double Metal Flush Box Plasterboard Wall from Single Layer 13mm

## INSTALLATION INSTRUCTIONS:

- 1. Fix flush box to framing using top/bottom or side fixing locations. Fit against the plasterboard.
- For single boxes in 13mm walls, allow 5mm annular gap and fill with Allproof MAS310 sealant.
- Firmly insert Flush Box Pad with adhesive against back of flush box.
- 4. Finish installation of wiring and fix face plate.

System ID# FC630

**Products** Allproof Flush Box Intumescent

Pad (FBINT)

Application Fire stopping of single or double

metal flush boxes in hollow walls

Construction Minimum wall thickness 90mm

with single laver 13mm standard

or fire board each side

Fire Classification:

Single flush box

Apply MAS310 sealant to 5mm annular gap

In 13mm Standard Board FRR -/30/30

In 13mm Fireboard

FRR -/60/60

Double flush box

Fit to plasterboard, no sealant required

In 13mm Standard Board FRR -/30/30 FRR -/60/60 In 13mm Fireboard

In 19mm or 2 x 13mm Fireboard Wall:

Single flush box or two single flush boxes back to back FRR -/120/90