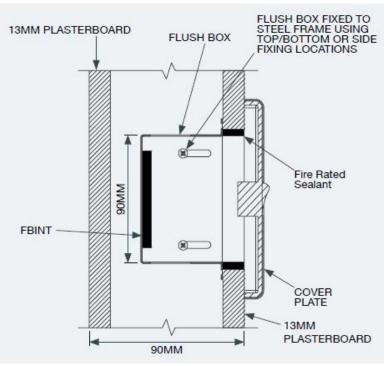

## Allproof Flush Box Intumescent Pad Single or Double Metal Flush Box Plasterboard Wall from Single Layer 13mm

## INSTALLATION INSTRUCTIONS:

- 1. Fix flush box to framing using top/bottom or side fixing locations. Fit against the plasterboard.
- For single boxes in 13mm walls, allow 5mm annular gap and fill with Allproof MAS310 sealant.
- Firmly insert Flush Box Pad with adhesive against back of flush box.
- 4. Finish installation of wiring and fix face plate.

System ID# FC630

**Products** Allproof Flush Box Intumescent

Pad (FBINT)

Application Fire stopping of single or double

metal flush boxes in hollow walls

Construction Minimum wall thickness 90mm

with single laver 13mm standard

or fire board each side

Fire Classification:

Single flush box

Apply MAS310 sealant to 5mm annular gap

In 13mm Standard Board FRR -/30/30

In 13mm Fireboard

FRR -/60/60

Double flush box

Fit to plasterboard, no sealant required

In 13mm Standard Board FRR -/30/30 FRR -/60/60 In 13mm Fireboard

In 19mm or 2 x 13mm Fireboard Wall:

Single flush box or two single flush boxes back to back FRR -/120/90